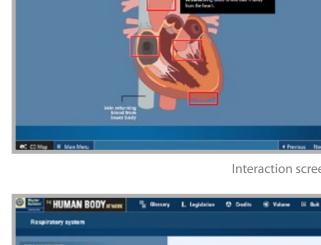

### Human Body at Work | Multimedia Training Resource

\* HUMAN BODY # WOOK Skeletal system - labelling activity et comp # Man Men. ◆ Previous Stort >

E HUMAN BODY # WEEK

Essential parts of the heart

Interaction screen