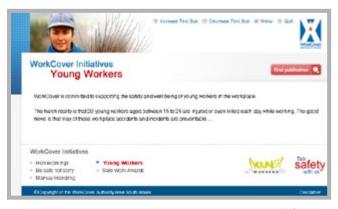

# **Hazard A Guess | Workplace Safety Training for Young Workers**

Interaction screens

2009 YEAR

WorkCover Authority of NSW **CLIENT** 

Art Direction, Design, Character Design **ROLES** 

# Hazard A Guess | Workplace Safety Training for Young Workers (Continued)

Character animation concept

2009 YEAR

WorkCover Authority of NSW CLIENT **ROLES** Art Direction, Design, Character Design

# **Hazard A Guess | Workplace Safety Training for Young Workers (Continued)**

YEAR CLIENT 2009

CLIENT WorkCover Authority of NSW
ROLES Art Direction, Design, Character Design

Character design concept