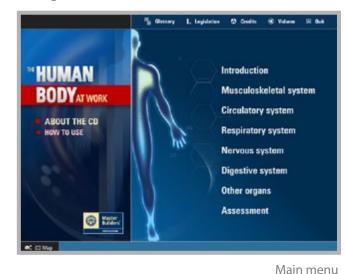

### Human Body at Work | Multimedia Training Resource

\* HUMAN BODY # WOOK Skeletal system - labelling activity et comp # Man Men. ◆ Previous Stort >

E HUMAN BODY # WEEK

Essential parts of the heart

Interaction screen

Interaction screen

YEAR 2007

CLIENT Master Builders Association of Victoria **ROLES** Visual Design, Multimedia Development

Subpage