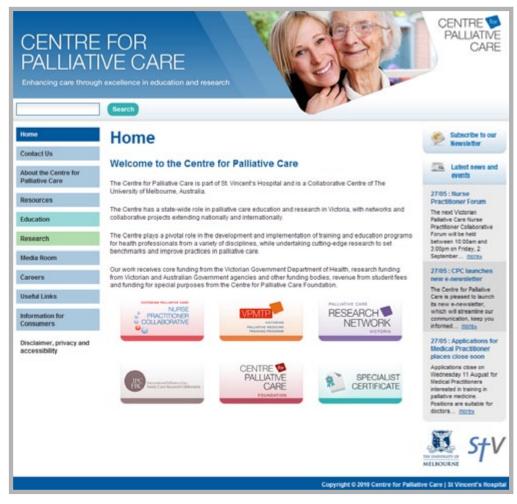

### **Centre for Palliative Care Website**

CENTRE FOR PALLIATIVE CARE

Enhancing care through excellence in education and research

Subpage

### www.centreforpallcare.org

Homepage

YEAR 2010

CLIENT Centre for Palliative Care
ROLES Design, Web Development