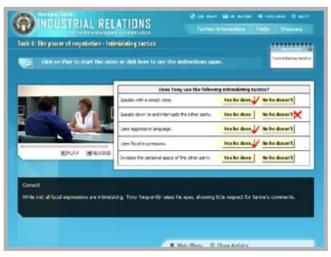

Can you please read the lists and bell me which is the right one?

Task 1: Industrial relations skills - Disputation

Main menu

Interaction screen

Cutscene animation

Interaction screen

YEAR 2007

CLIENT Master Builders Association of Victoria **ROLES** Visual Design, Multimedia Development