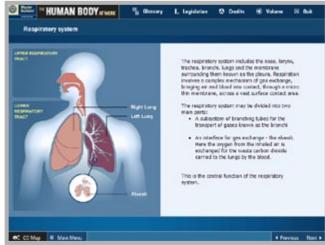

### Human Body at Work | Multimedia Training Resource

\* HUMAN BODY # WOOK Skeletal system - labelling activity et comp # Man Men. ◆ Previous Stort >

E HUMAN BODY # WEEK

Essential parts of the heart

Interaction screen

Interaction screen

YEAR 2007

CLIENT Master Builders Association of Victoria **ROLES** Visual Design, Multimedia Development

Subpage